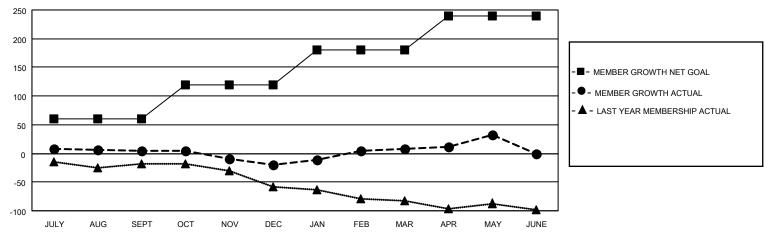

## DIstrict 43 K

| Clubs                 |               |           |               | Members               |                       |                         |                                                    |
|-----------------------|---------------|-----------|---------------|-----------------------|-----------------------|-------------------------|----------------------------------------------------|
| RESULTS FOR 2021-2022 |               |           |               | RESULTS FOR 2021-2022 |                       |                         |                                                    |
| QUARTER               | NEW CLUB GOAL | NEW CLUBS | DROPPED CLUBS | QUARTER MEMB          | ER GROWTH NET<br>GOAL | MEMBER GROWTH<br>ACTUAL | DROPPED<br>MEMBERS ACTUAL<br>(including transfers) |
| JULY/AUG/SEPT         | 0             | 0         | 0             | JULY/AUG/SEPT         | 60                    | 63                      | 49                                                 |
| OCT/NOV/DEC           | 1             | 0         | 0             | OCT/NOV/DEC           | 60                    | 32                      | 56                                                 |
| JAN/FEB/MAR           | 0             | 0         | 1             | JAN/FEB/MAR           | 60                    | 70                      | 38                                                 |
| APR/MAY/JUNE          | 1             | 0         | 0             | APR/MAY/JUNE          | 60                    | 45                      | 19                                                 |